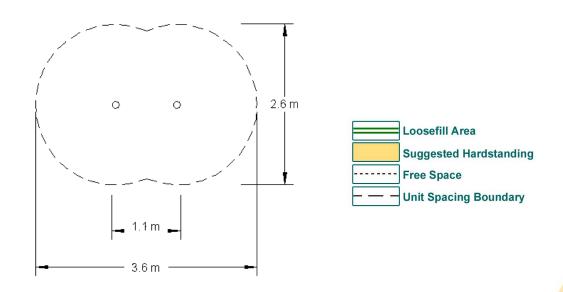

## **Weave Poles** (Configuration 2)

| Technical Information        |                    |
|------------------------------|--------------------|
| <b>Equipment Dimensions</b>  |                    |
| Length / Width / Height      | 0.1m x 1.1m x 1.2m |
| Surfacing and Area Required  |                    |
| Minimum Space Required L/W/H | 2.6m x 3.6m x 2.8m |
| Max Gradient Of Ground       | 1 in 30            |
| Free Height Of Fall          | n/a                |
| Hardstanding                 | n/a                |
| Installation Information     |                    |
| Overall Weight               | 33kg               |
| Heaviest Part                | 15kg               |
| Largest Part                 | 1.8m x 0.1m        |
| Longest Part                 | 1.8m               |
| Concrete Required            | 0.13m³             |