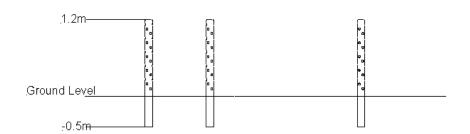

## **Weave Poles** (Configuration 2)

| Technical Information        |                    |
|------------------------------|--------------------|
| <b>Equipment Dimensions</b>  |                    |
| Length / Width / Height      | 0.1m x 1.1m x 1.2m |
| Surfacing and Area Required  |                    |
| Minimum Space Required L/W/H | 2.6m x 3.6m x 2.8m |
| Max Gradient Of Ground       | 1 in 30            |
| Free Height Of Fall          | n/a                |
| Hardstanding                 | n/a                |
| Installation Information     |                    |
| Overall Weight               | 33kg               |
| Heaviest Part                | 15kg               |
| Largest Part                 | 1.8m x 0.1m        |
| Longest Part                 | 1.8m               |
| Concrete Required            | 0.13m³             |